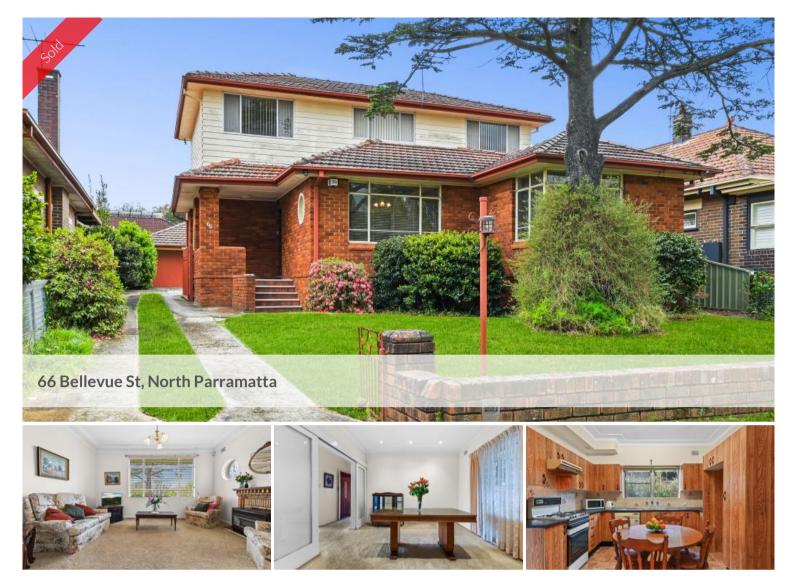

## Perfect location / Full brick family home

First time offered for sale in over 60 years, this charming home is perfect for a large or extended family. Located on the high side in one of the most sort after streets in North Parramatta, the home is ideal for those looking for that bit of extra space. With its full brick construction, high ceilings and flexible floorplan this home is a must to inspect for anyone looking for a large family home to call their own.

- Original home is full brick with high ceilings
- Large 697m2 block with 15.24m frontage
- 4 Large bedrooms, 2 bathrooms
- Separate study / home office
- Formal lounge and dining rooms
- Separate rumpus plus upstairs living room
- Kitchen plus upstairs kitchenette
- Oversized separate double garage with plenty of storage
- Private north facing rear yard, perfect for the family to relax or play in
- Close to all amenities with easy access to schools, public transport and parkland
- Easy access to Parramatta CBD and M4 motorway

1 4 № 2 🗐 2 🖸 697 m2

**Price** SOLD for \$2,280,000

**Property Type** Residential

Property ID 322 Land Area 697 m2