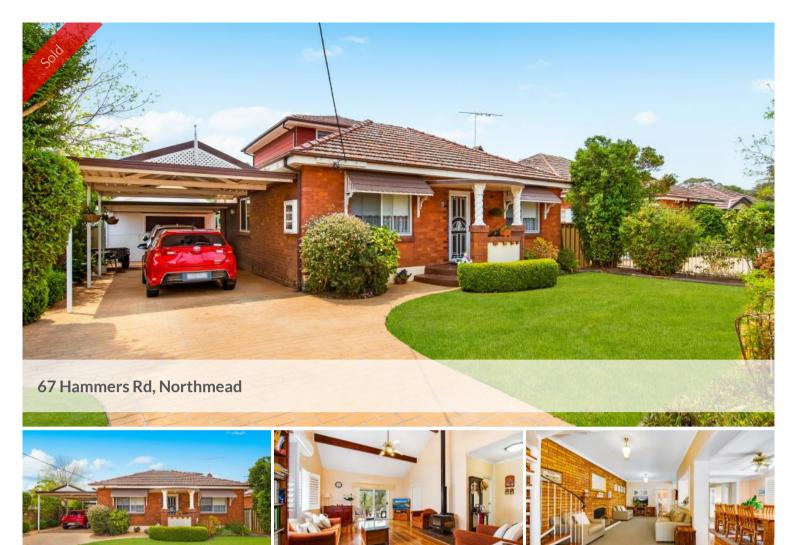

## Backing Permanent Reserve

This beautifully presented large family home is ideal for the extended family and those looking for that extra space.

Original home is full brick with lovely high ceilings and old world charm and has been tastefully extended to accommodate growing family needs. Backing permanent bush reserve the home provides a beautiful and peaceful lifestyle we all desire. Perfect for those who love to entertain or those who simply want to lie back and enjoy the view.

Features include:-

- 5/6 bedrooms (all with built-ins)
- 2 separate studies, perfect for the home office
- Separate lounge and dining rooms
- Rumpus with high vaulted ceiling plus upstairs living room
- 2 bathrooms
- Timber kitchen, large laundry
- 2 covered alfresco living areas
- Timber floors, plantation shutters, wood fire heater and split system air conditioning
- Sparkling saltwater pool
- Garage and tandem carport
- Close to all amenities with schools and shops only minutes away and transport at your doorstep

### 🔚 5 🔊 2 🛱 3 🗔 753 m2

PriceSOLD for \$1,201,000Property TypeResidentialProperty ID285Land Area753 m2