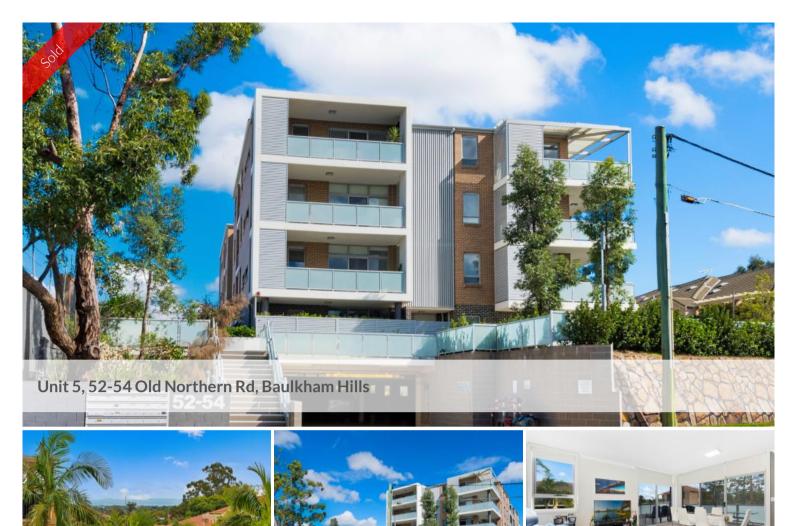

## Mountain Views

This beautifully presented two bedroom unit has spectacular mountain views yet only footsteps from Stockland Mall and city buses.

- Light filled open plan living and dining large study, perfect for home office or even bedroom 3
- Wrap around balcony with spectacular mountain views
- 2 Large bedrooms (with built-ins), main with en-suite and separate balcony
- Stylish main bathroom, internal laundry, storage
- Spacious kitchen with stone bench tops, stainless steel appliances and plenty of cupboard space
- High ceilings, air conditioned Two secure car spaces opposite lift, plenty of visitor parking
- Close to all amenities, schools, shops and public transport
- Administration fee \$729pg

🛏 2 🔊 2 🖨 2

| Price         | SOLD for \$700,000 |
|---------------|--------------------|
| Property Type | Residential        |
| Property ID   | 279                |
| Floor Area    | 172 m2             |