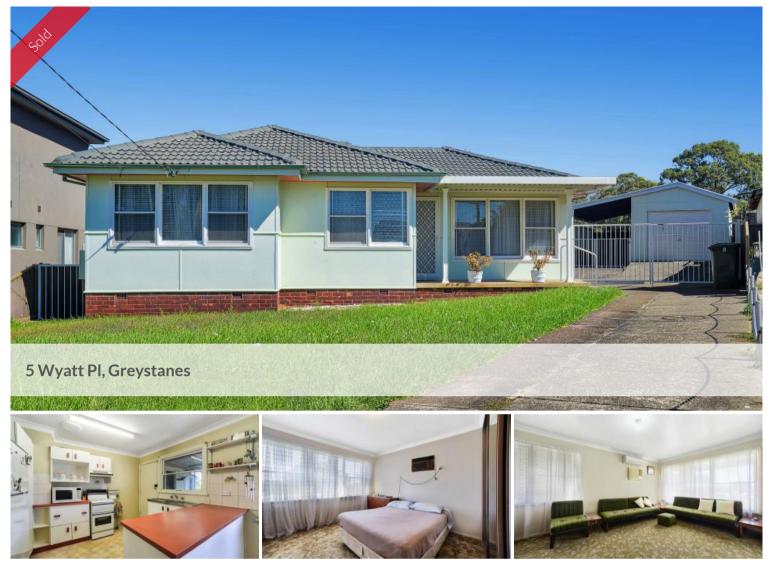

## Original Gem

Located in the heart of Greystanes in a quiet cul-de-sac, this original family home is ideal for the first home buyer or someone looking for a great block of land, high on the hill to build their next home. The home is completely original with 3 bedrooms, lounge room, kitchen plus meals 1 bathroom, 2 toilets, large rear yard with distant views, SLUG plus carport. The property is surrounded by renovated homes and is ready for the next owners to make it their own A great opportunity a must to inspect.

## 🛏 3 🔊 1 🖨 2 🗔 725 m2

| Price         | SOLD for \$801,100 |
|---------------|--------------------|
| Property Type | Residential        |
| Property ID   | 269                |
| Land Area     | 725 m2             |