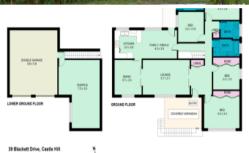

The home boast formal lounge and formal dining rooms, family room plus separate rumpus downstairs. Blackwood timber kitchen, 1 bathroom & 2 toilets. Private rear yard on the high side of the street. Good size double garage completes the package making it a must to inspect.