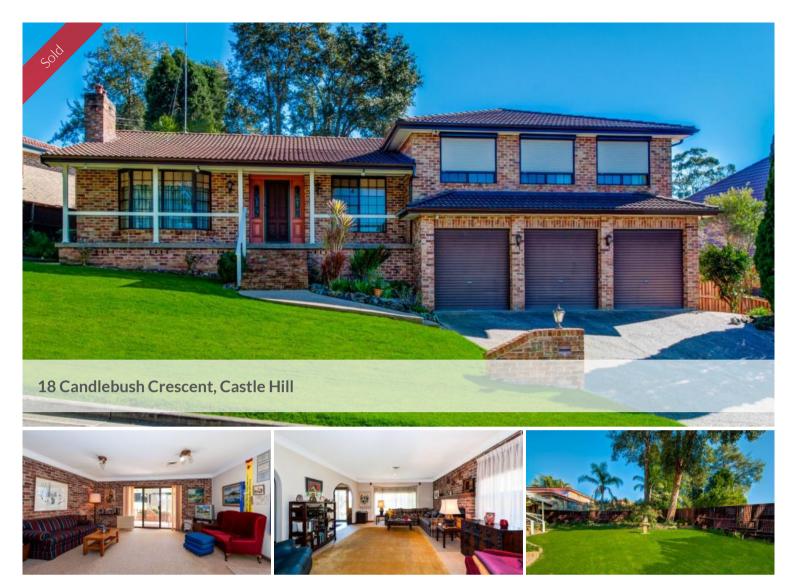

## Exceptional Value

This is a great opportunity to own an original Tri level home located in the much sort after Castlewood Estate.

Well located being close to all amenities with schools, shops, transport and parkland all within easy reach.

The home boasts 4 large bedrooms, all with built ins and en suite bathroom to the main plus study.

The design is ideal for the growing family with large formal lounge and dining rooms, open plan kitchen flowing through to a large family room.

Downstairs you have a spacious rumpus and large covered outdoor entertainment area over looking a fully landscape garden, the laundry is also on this level with a separate toilet and shower making it perfect for in law accommodation or teenage retreat.

Garaging is excellent with a large triple garage, plus plenty of storage and workshop area.

All the mod cons you have come to expect with ducted air, high ceilings, open fire place and much more.

A great opportunity that wont last.