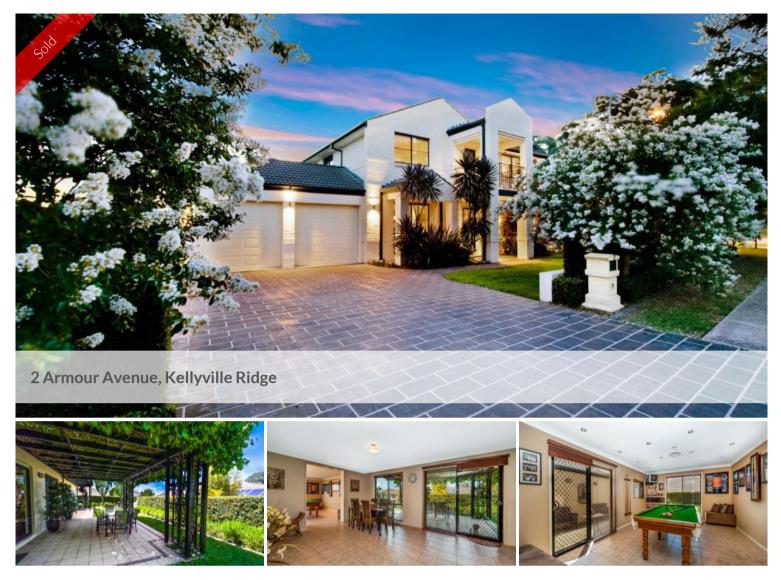

## Picture Perfect

If you're after that little bit extra then this home is for you. Located opposite a permanent bush reserve the home provides a feeling of space simply ideal for the large growing family.

Situated in the heart of Kellyville Ridge with all amenities, schools, shops and transport within easy reach. The home boasts 4 large bedrooms, all with built ins (walk-in to main), two bathrooms, with spa bath en suite, large formal and informal living areas with lounge, dining, family, rumpus/billiard rooms as well as an upstairs rumpus, open plan kitchen with granite bench tops and stainless steel Smeg appliances.

The gardens are superbly landscaped with well established hedges and fantastic out door living areas overlooking two water features ideally placed to make the most of our great outdoors.

Add to this the availability for side access which would be ideal for the boat, caravan or trailer, double garage and all the mod cons we have come to expect and you have a complete package just ready to move into. A great opportunity and a must to inspect.