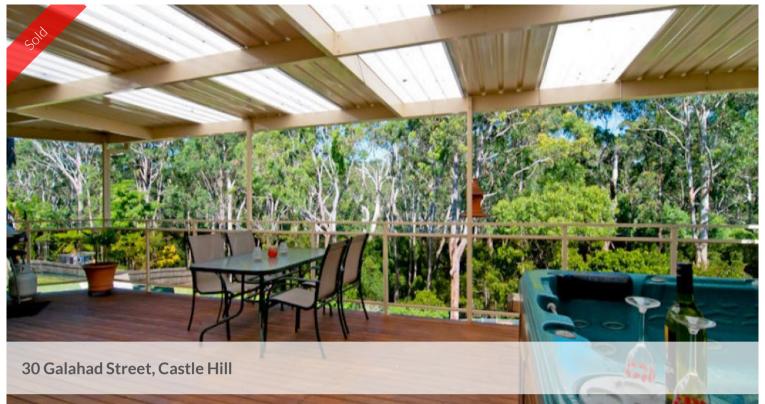

## Backing Bush Reserve

Located in the heart of the Knightsbridge Estate, this home is ideal for those looking for space and getting back to nature. Backing a permanent bush reserve the home lets you relax and unwind in your own slice of paradise.

The home boasts 6 large bedrooms (2 with en suites), 4 1/2 bathrooms, large formal and informal living areas including lounge, dining, family, meals plus separate rumpus / billiard room, beautiful blackwood timber kitchen with granite bench tops opening up onto a large covered entertainment area with uninterrupted bush views.