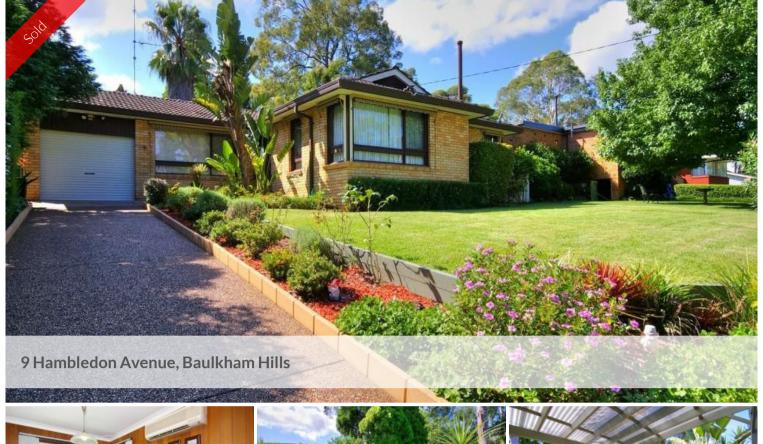

## Roxborough Park Area

Sitting on the high side of the street in the leafy Roxborough Park Estate is this 3 bedroom home. The home boasts a renovated kitchen with a small meals area, built-ins to all bedrooms, lounge and dining rooms as well as having 2 split system air conditioners. There is a covered outdoor entertaining area overlooking an inground pool which is set in fully landscaped gardens. Close to schools, transport and parks. Call us now to view this home.